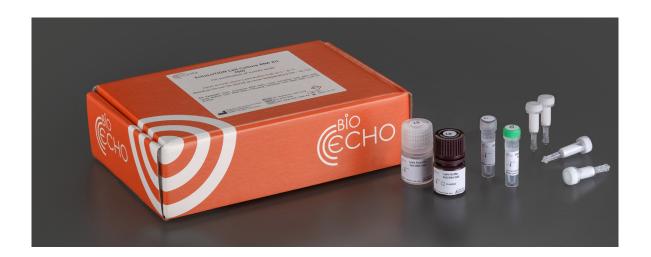

## The EchoLUTION workflow: Faster and Fewer Steps

An ultra-fast lysis tailored to eukaryotic cells with BioEcho's single-step purification technology allow DNA or RNA extracted from cell culture samples within 30 minutes.

Request and test a 10-prep kit with your local sales representative today.

Code: BIOE010-006-010 EchoLUTION Cell Culture DNA Kit (10)

Code: BIOE011-014-010 EchoLUTION Cell Culture RNA Kit (10)

Prices and discounts may be subject to change and only available while stocks last. Not valid with any other special offer or discounts and cannot be applied in retrospect. All prices in local currency excluding GST and local delivery charges. Products advertised may be for research use only (RUO) or in vitro diagnostic use (IVD). Please refer to manufacturer's product insert for further information. For product use outside of that specified on the manufacturer's labelling and/or instructions for use, Bio-Strategy does not take responsibility.