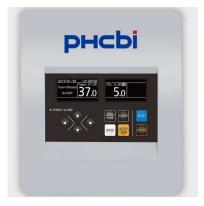

## **Easier to Clean & Integrated Tray Catches**

Tray catches are integral parts of the chamber, opening up more space for trays by reducing 70% of the parts to accommodate more culture containers.

**OLED Display** 