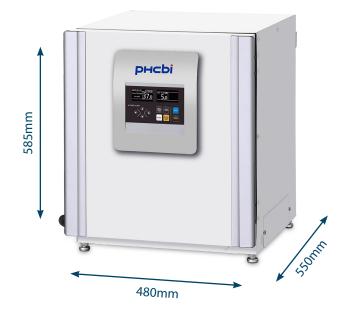

## CO<sub>2</sub> Incubator 50L

## Only \$5,575

Usually \$7,965

Code: SANYMCO-50AICL-PE
Pricing for current stock only