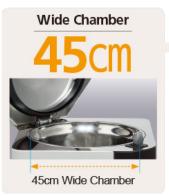

Max Bottle Capacity: 34 (17 x 500 mL per basket)

> Max Flask Capacity: 4 x 5,000 mL

- Large 100L vertical chamber capacity for bulk or large volume items
- Integrated condensate bottle, no plumbing required!
- Easy opening foot pedal operated lid
- Full safety features including water level detection, and lid interlock
- Chamber dimensions: 450 Ø x 678 mm H
- External dimensions (DxWxHmm): 680 x 680 x 1022 (including the pedal and control panel)
- Maximum sterilising temperature to 123 °C
- Weight (kg): 108
- Made in Japan