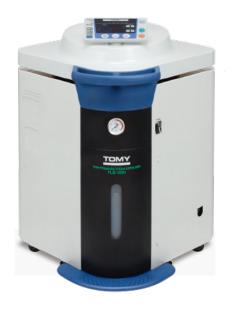

## 100 Litre **Top-Loading Autoclave**

Large Capacity

Only \$14,675

Usually \$20,965

Code: TOMYFLS-1000

Includes two stainless steel mesh baskets & 2-year warranty

Powered from a 240V 50Hz 15amp supply and requires no plumbing so can be moved where required!