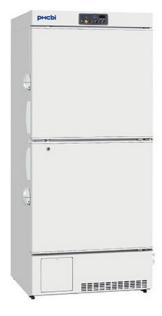

## **Dual Chamber Freezers**

Two 235L independent chambers with separate temperature controls for storing samples at different preservation temperatures within one unit.

Offering environmental benefits and adaptability while ensuring the quality of samples.

Features include height-adjustable shelf trays, separate top and bottom chambers with independent temperature settings, and individual doors to prevent cold air leakage.

Ref. Code: SANY-Dual

VALID UNTIL: 31 Dec 2024