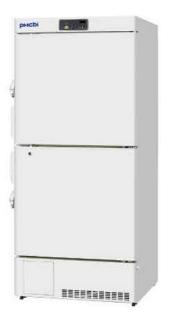

## **Dual Chamber Freezers**

Two 235L independent chambers with separate temperature controls for storing samples at different preservation temperatures within one unit.

Offering environmental benefits and adaptability while ensuring the quality of samples.

Features include height-adjustable shelf trays, separate top and bottom chambers with independent temperature settings, and individual doors to prevent cold air leakage.

Ref. Code: SANY-Dual

VALID UNTIL: 31 Dec 2024