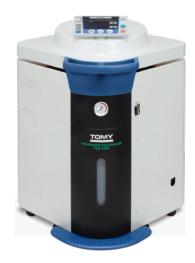

## 100 Litre Top-Loading Autoclave

Only \$14,675

Usually \$20,965

Code: TOMYFLS-1000

Includes two stainless steel mesh baskets & 2-year warranty

Powered from a 240V 50Hz 15amp supply and requires no plumbing so can be moved where required!

Large Capacity

- Large 100L vertical chamber capacity
  - Max Bottle Capacity: 34 (17 x 500mL per basket)
  - Max Flask Capacity: 4 x 5,000mL
- Integrated condensate bottle, no plumbing required!
- Full safety features including water level detection, and lid interlock
- Chamber dimensions: 450 Ø x 678 mm H
- External dimensions: 680 (D) x 680 (W) x 1022 (H) (including the pedal and control panel)
- Maximum sterilising temperature to 123 °C
- Weight (kg): 108