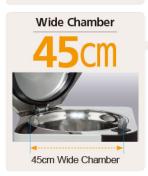

Large Capacity

- Large 100L vertical chamber capacity
  - Max Bottle Capacity: 34 (17 x 500mL per basket)
  - Max Flask Capacity: 4 x 5,000mL
- Integrated condensate bottle, no plumbing required!
- Full safety features including water level detection, and lid interlock
- Chamber dimensions: 450 Ø x 678 mm H
- External dimensions: 680 (D) x 680 (W) x 1022 (H) (including the pedal and control panel)
- Maximum sterilising temperature to 123 °C
- Weight (kg): 108